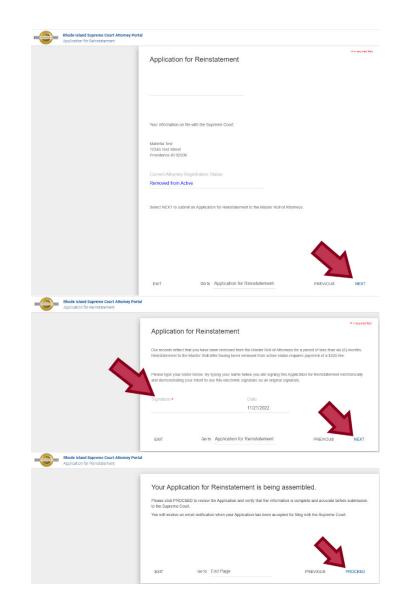

- 1. Login to RISCAP.
- Inactive or Removed from the Master Roll for Failing to Register – Less than Six Months. If you are seeking reinstatement after maintaining Inactive status or after having been removed from the Master Roll of Attorneys for failing to register with the Supreme Court, for a period of less than six months, you simply sign the Application for Reinstatement electronically, click NEXT to continue, then click PROCEED.