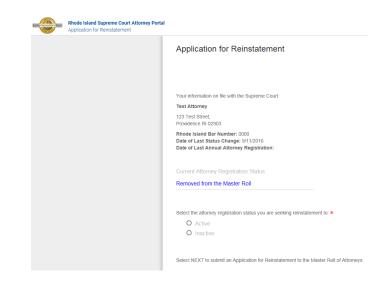

seeking Attorneys reinstatement after maintaining Inactive status or having been removed from the Master Roll of Attorneys for failing to register with the Supreme Court, for a period of six months or more, and attorneys seeking reinstatement after having been removed from the Master Roll of Attorneys for failing to comply with MCLE or who were suspended for failure to pay bar dues, must pay the applicable fee and upload the documentation required by Article IV, Rule 1(e).