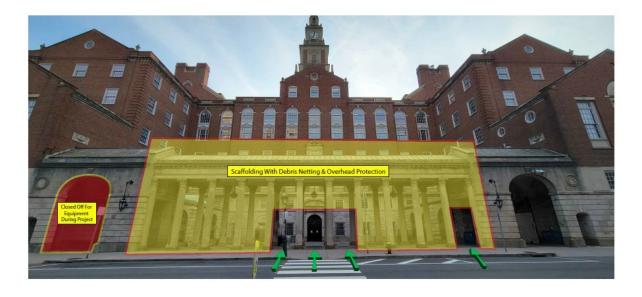

## **Construction Notice: Licht Judicial Complex**

**PROVIDENCE**, **RI** – Please be advised beginning Monday, April 7, 2025 the Rhode Island Judiciary will undertake an estimated three-month exterior construction project at the South Main Street entrance of the Licht Judicial Complex (250 Benefit Street).

There will be scaffolding and netting present at the entrance of the complex for the duration of the cleaning and restoration of the stone colonnade project. The scheduled maintenance will not interfere with any court activities.

For reference, please see the image below for usable access points during construction.